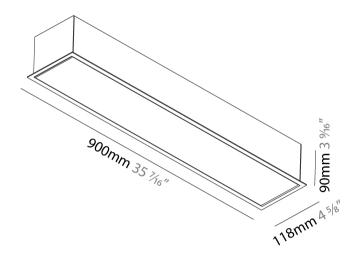

| Mounting Type: Recessed                                   |
|-----------------------------------------------------------|
| Mounting Location: Ceiling                                |
| Subcategory: Profile                                      |
| PHYSICAL                                                  |
| Shape: Rectangle                                          |
| Length (mm): 900                                          |
| Length (in): $35\frac{7}{16}$                             |
| Width (mm): 118                                           |
| Width (in): 4 <sup>5</sup> / <sub>8</sub>                 |
| Height (mm): 90                                           |
| Height (in): 3 <sup>9</sup> / <sub>16</sub>               |
| Ceiling Thickness (mm): 10 / 12.5 / 15 / 25 / 30          |
| Ceiling Thickness (in): 3/8 or 1/2 or 9/16 or 1 or 1 3/16 |
| Min. Recessing Depth (mm): 145                            |
| Min. Recessing Depth (in): 5 11/16                        |
|                                                           |