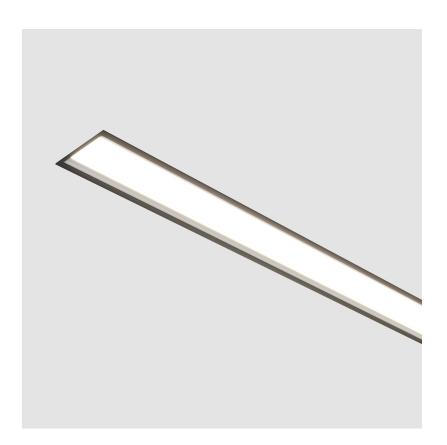

## **IDAHO 100 RECESSED**

| A35680      | -       | -           | -         | -        |  |
|-------------|---------|-------------|-----------|----------|--|
| base number | LED     | Color       | Finishes  | Diffuser |  |
|             | Dimming | Temperature | (Diamond) | Ontions  |  |

| Mounting Type: Recessed                                   |
|-----------------------------------------------------------|
| Mounting Location: Ceiling                                |
| Subcategory: Profile                                      |
| PHYSICAL                                                  |
| Shape: Rectangle                                          |
| Length (mm): 900                                          |
| Length (in): $35\frac{7}{16}$                             |
| Width (mm): 118                                           |
| Width (in): 4 <sup>5</sup> / <sub>8</sub>                 |
| Height (mm): 90                                           |
| Height (in): 3 <sup>9</sup> / <sub>16</sub>               |
| Ceiling Thickness (mm): 10 / 12.5 / 15 / 25 / 30          |
| Ceiling Thickness (in): 3/8 or 1/2 or 9/16 or 1 or 1 3/16 |
| Min. Recessing Depth (mm): 145                            |
| Min. Recessing Depth (in): 5 11/16                        |
|                                                           |