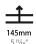

| Diana. Froncis                                                                                                                                                                                               |
|--------------------------------------------------------------------------------------------------------------------------------------------------------------------------------------------------------------|
| Division: Architectural                                                                                                                                                                                      |
| Mounting Type: Recessed                                                                                                                                                                                      |
| Mounting Location: Ceiling                                                                                                                                                                                   |
| Subcategory: Profile                                                                                                                                                                                         |
| PHYSICAL                                                                                                                                                                                                     |
| Shape: Rectangle                                                                                                                                                                                             |
| Length (mm): 1740                                                                                                                                                                                            |
| Length (in): 68 ½                                                                                                                                                                                            |
| Width (mm): 118                                                                                                                                                                                              |
| Width (in): 4 <sup>5</sup> / <sub>8</sub>                                                                                                                                                                    |
| Height (mm): 90                                                                                                                                                                                              |
| Height (in): $3\frac{9}{16}$                                                                                                                                                                                 |
| Ceiling Thickness (mm): 10 / 12.5 / 15 / 25 / 30                                                                                                                                                             |
| Ceiling Thickness (in): 3/8 or 1/2 or 9/16 or 1 or 1 3/16                                                                                                                                                    |
| Min. Recessing Depth (mm): 145                                                                                                                                                                               |
| Min. Recessing Depth (in): 5 11/16                                                                                                                                                                           |
| Light Distribution: Direct                                                                                                                                                                                   |
| Weight (kg): 8.078                                                                                                                                                                                           |
| Weight (lbs): 17.77                                                                                                                                                                                          |
| Diffuser: PMMA - Opal or Micro-Prism                                                                                                                                                                         |
| Fixture Finish: ANA / SSR / BKV / CWI / CRY / HAB /MSR / UFT / ITA / RUA / OGR / FTG / MYG / RWR / LOD / PUS / FRO / FUP / KIA / POP / BLS / SPG / MEY / GOH / GUM / CHC / COM / ABZ / JAG / OBR / MOS / ROR |
|                                                                                                                                                                                                              |