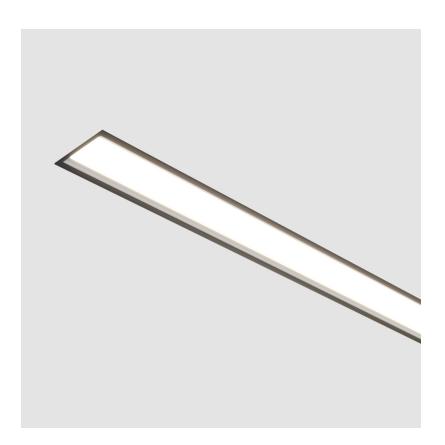

| Mounting Type: Recessed                                   |
|-----------------------------------------------------------|
| Mounting Location: Ceiling                                |
| Subcategory: Profile                                      |
| PHYSICAL                                                  |
| Shape: Rectangle                                          |
| Length (mm): 900                                          |
| Length (in): $35\frac{7}{16}$                             |
| Width (mm): 118                                           |
| Width (in): 4 <sup>5</sup> / <sub>8</sub>                 |
| Height (mm): 90                                           |
| Height (in): 3 <sup>9</sup> / <sub>16</sub>               |
| Ceiling Thickness (mm): 10 / 12.5 / 15 / 25 / 30          |
| Ceiling Thickness (in): 3/8 or 1/2 or 9/16 or 1 or 1 3/16 |
| Min. Recessing Depth (mm): 145                            |
| Min. Recessing Depth (in): 5 11/16                        |
|                                                           |

Light Distribution: Direct

Weight (kg): 4.362 Weight (lbs): 9.6

Diffuser: PMMA - Opal or Micro-Prism

Fixture Finish: ANA / SSR / BKV / CWI / CRY / HAB /MSR / UFT / ITA / RUA / OGR / FTG / MYG / RWR / LOD / PUS / FRO / FUP / KIA / POP / BLS / SPG / MEY / GOH / GUM / CHC / COM / ABZ / JAG / OBR / MOS / ROR