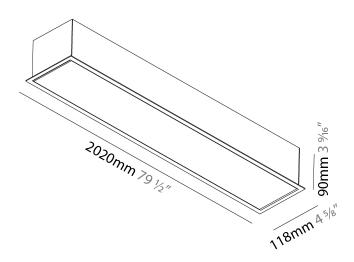

| Bruna, Froncisc                                                                                                                                    |
|----------------------------------------------------------------------------------------------------------------------------------------------------|
| Division: Architectural                                                                                                                            |
| Mounting Type: Recessed                                                                                                                            |
| Mounting Location: Ceiling                                                                                                                         |
| Subcategory: Profile                                                                                                                               |
| PHYSICAL                                                                                                                                           |
| Shape: Rectangle                                                                                                                                   |
| Length (mm): 2020                                                                                                                                  |
| Length (in): 79 ½                                                                                                                                  |
| Width (mm): 118                                                                                                                                    |
| Width (in): 4 <sup>5</sup> / <sub>8</sub>                                                                                                          |
| Height (mm): 90                                                                                                                                    |
| Height (in): 3 % 16                                                                                                                                |
| Ceiling Thickness (mm): 10 / 12.5 / 15 / 25 / 30                                                                                                   |
| Ceiling Thickness (in): 3/8 or 1/2 or 9/16 or 1 or 1 3/16                                                                                          |
| Min. Recessing Depth (mm): 145                                                                                                                     |
| Min. Recessing Depth (in): 5 11/16                                                                                                                 |
| Light Distribution: Direct                                                                                                                         |
| Weight (kg): 9.296                                                                                                                                 |
| Weight (lbs): 20.45                                                                                                                                |
| Diffuser: PMMA - Opal or Micro-Prism                                                                                                               |
| Fixture Finish: ANA / SSR / BKV / CWI / CRY / HAB /MSR / UFT / ITA / RUA / OGR / FTG / MYG / RWR / LOD / PUS / FRO / FUP / KIA / POP / BLS / SPG / |
|                                                                                                                                                    |

Fixture Material: Aluminum

Cut-out Measurements: 2010mm / 79 1/8" x 107mm / 4 3/16"

MEY / GOH / GUM / CHC / COM / ABZ / JAG / OBR / MOS / ROR