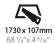

Fixture Material: Aluminum

Cut-out Measurements: 1730mm / 68 1/8" x 107mm / 4 3/16"