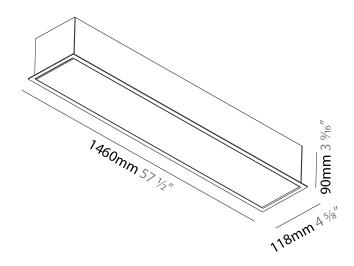

| Division: Architectural                                                    |
|----------------------------------------------------------------------------|
| Mounting Type: Recessed                                                    |
| Mounting Location: Ceiling                                                 |
| Subcategory: Profile                                                       |
| PHYSICAL                                                                   |
| Shape: Rectangle                                                           |
| Length (mm): 1460                                                          |
| Length (in): 57 ½                                                          |
| Width (mm): 118                                                            |
| Width (in): 4 <sup>5</sup> / <sub>8</sub>                                  |
| Height (mm): 90                                                            |
| Height (in): 3 % 16                                                        |
| Ceiling Thickness (mm): 10 / 12.5 / 15 / 25 / 30                           |
| Ceiling Thickness (in): 3/8 or 1/2 or 9/16 or 1 or 1 3/16                  |
| Min. Recessing Depth (mm): 145                                             |
| Min. Recessing Depth (in): 5 11/16                                         |
| Light Distribution: Direct                                                 |
| Weight (kg): 6.771                                                         |
| Weight (lbs): 14.90                                                        |
| Diffuser: PMMA - Opal or Micro-Prism                                       |
| Fixture Finish: ANA / SSR / BKV / CWI / CRY / HAB /MSR / UFT / ITA / RUA / |

Fixture Material: Aluminum

Cut-out Measurements: 1450mm / 57 1/16" x 107mm / 4 3/16"

OGR / FTG / MYG / RWR / LOD / PUS / FRO / FUP / KIA / POP / BLS / SPG / MEY / GOH / GUM / CHC / COM / ABZ / JAG / OBR / MOS / ROR