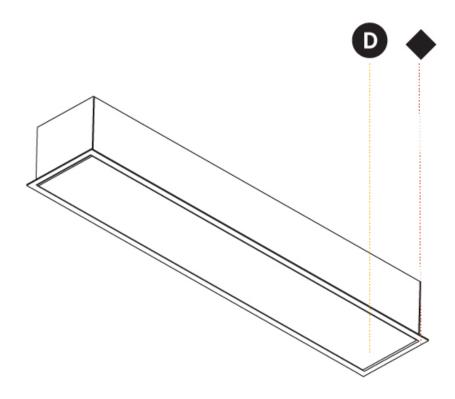

## **IDAHO 100 RECESSED**

| A35680      | -       | -           | -         | -        |  |
|-------------|---------|-------------|-----------|----------|--|
| base number | LED     | Color       | Finishes  | Diffuser |  |
|             | Dimming | Temperature | (Diamond) | Ontions  |  |

| Mounting Type: Recessed                                   |
|-----------------------------------------------------------|
| Mounting Location: Ceiling                                |
| Subcategory: Profile                                      |
| PHYSICAL                                                  |
| Shape: Rectangle                                          |
| Length (mm): 900                                          |
| Length (in): $35\frac{7}{16}$                             |
| Width (mm): 118                                           |
| Width (in): 4 <sup>5</sup> / <sub>8</sub>                 |
| Height (mm): 90                                           |
| Height (in): 3 <sup>9</sup> / <sub>16</sub>               |
| Ceiling Thickness (mm): 10 / 12.5 / 15 / 25 / 30          |
| Ceiling Thickness (in): 3/8 or 1/2 or 9/16 or 1 or 1 3/16 |
| Min. Recessing Depth (mm): 145                            |
| Min. Recessing Depth (in): 5 11/16                        |
|                                                           |

Fixture Material: Aluminum

Cut-out Measurements: 890mm / 35 1/16" x 107mm / 4 3/16"