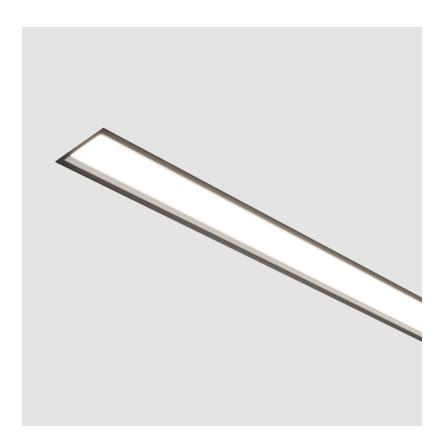

| Mounting Type: Recessed                                   |
|-----------------------------------------------------------|
| Mounting Location: Ceiling                                |
| Subcategory: Profile                                      |
| PHYSICAL                                                  |
| Shape: Rectangle                                          |
| Length (mm): 900                                          |
| Length (in): $35\frac{7}{16}$                             |
| Width (mm): 118                                           |
| Width (in): 4 <sup>5</sup> / <sub>8</sub>                 |
| Height (mm): 90                                           |
| Height (in): 3 <sup>9</sup> / <sub>16</sub>               |
| Ceiling Thickness (mm): 10 / 12.5 / 15 / 25 / 30          |
| Ceiling Thickness (in): 3/8 or 1/2 or 9/16 or 1 or 1 3/16 |
| Min. Recessing Depth (mm): 145                            |
| Min. Recessing Depth (in): 5 11/16                        |
|                                                           |

Light Distribution: Direct

Weight (kg): 4.362 Weight (lbs): 9.6

Diffuser: PMMA - Opal or Micro-Prism

Fixture Finish: ANA / SSR / BKV / CWI / CRY / HAB /MSR / UFT / ITA / RUA / OGR / FTG / MYG / RWR / LOD / PUS / FRO / FUP / KIA / POP / BLS / SPG / MEY / GOH / GUM / CHC / COM / ABZ / JAG / OBR / MOS / ROR