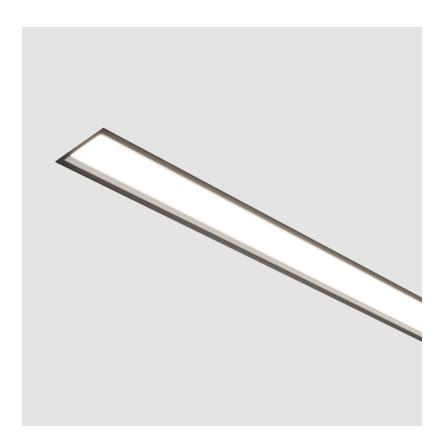

Light Distribution: Direct

Weight (kg): 4.362 Weight (lbs): 9.6

Diffuser: PMMA - Opal or Micro-Prism

Fixture Finish: ANA / SSR / BKV / CWI / CRY / HAB /MSR / UFT / ITA / RUA / OGR / FTG / MYG / RWR / LOD / PUS / FRO / FUP / KIA / POP / BLS / SPG / MEY / GOH / GUM / CHC / COM / ABZ / JAG / OBR / MOS / ROR

Fixture Material: Aluminum

Cut-out Measurements: 890mm / 35 1/16" x 107mm / 4 3/16"