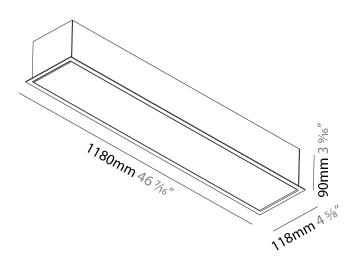

| Division: Architectural                                                                                                                                                                                                                                                                                                                                                                                                                                                                                                                                                                                                                                                                                                                                                                                                                                                                                                                                                                                                                                                                                                                                                                                                                                                                                                                                                                                                                                                                                                                                                                                                                                                                                                                                                                                                                                                                                                                                                                                                                                                                                               |
|-----------------------------------------------------------------------------------------------------------------------------------------------------------------------------------------------------------------------------------------------------------------------------------------------------------------------------------------------------------------------------------------------------------------------------------------------------------------------------------------------------------------------------------------------------------------------------------------------------------------------------------------------------------------------------------------------------------------------------------------------------------------------------------------------------------------------------------------------------------------------------------------------------------------------------------------------------------------------------------------------------------------------------------------------------------------------------------------------------------------------------------------------------------------------------------------------------------------------------------------------------------------------------------------------------------------------------------------------------------------------------------------------------------------------------------------------------------------------------------------------------------------------------------------------------------------------------------------------------------------------------------------------------------------------------------------------------------------------------------------------------------------------------------------------------------------------------------------------------------------------------------------------------------------------------------------------------------------------------------------------------------------------------------------------------------------------------------------------------------------------|
| Mounting Type: Recessed                                                                                                                                                                                                                                                                                                                                                                                                                                                                                                                                                                                                                                                                                                                                                                                                                                                                                                                                                                                                                                                                                                                                                                                                                                                                                                                                                                                                                                                                                                                                                                                                                                                                                                                                                                                                                                                                                                                                                                                                                                                                                               |
| Mounting Location: Ceiling                                                                                                                                                                                                                                                                                                                                                                                                                                                                                                                                                                                                                                                                                                                                                                                                                                                                                                                                                                                                                                                                                                                                                                                                                                                                                                                                                                                                                                                                                                                                                                                                                                                                                                                                                                                                                                                                                                                                                                                                                                                                                            |
| Subcategory: Profile                                                                                                                                                                                                                                                                                                                                                                                                                                                                                                                                                                                                                                                                                                                                                                                                                                                                                                                                                                                                                                                                                                                                                                                                                                                                                                                                                                                                                                                                                                                                                                                                                                                                                                                                                                                                                                                                                                                                                                                                                                                                                                  |
| PHYSICAL                                                                                                                                                                                                                                                                                                                                                                                                                                                                                                                                                                                                                                                                                                                                                                                                                                                                                                                                                                                                                                                                                                                                                                                                                                                                                                                                                                                                                                                                                                                                                                                                                                                                                                                                                                                                                                                                                                                                                                                                                                                                                                              |
| Shape: Rectangle                                                                                                                                                                                                                                                                                                                                                                                                                                                                                                                                                                                                                                                                                                                                                                                                                                                                                                                                                                                                                                                                                                                                                                                                                                                                                                                                                                                                                                                                                                                                                                                                                                                                                                                                                                                                                                                                                                                                                                                                                                                                                                      |
| Length (mm): 1180                                                                                                                                                                                                                                                                                                                                                                                                                                                                                                                                                                                                                                                                                                                                                                                                                                                                                                                                                                                                                                                                                                                                                                                                                                                                                                                                                                                                                                                                                                                                                                                                                                                                                                                                                                                                                                                                                                                                                                                                                                                                                                     |
| Length (in): 46 <sup>7</sup> / <sub>16</sub>                                                                                                                                                                                                                                                                                                                                                                                                                                                                                                                                                                                                                                                                                                                                                                                                                                                                                                                                                                                                                                                                                                                                                                                                                                                                                                                                                                                                                                                                                                                                                                                                                                                                                                                                                                                                                                                                                                                                                                                                                                                                          |
| Width (mm): 118                                                                                                                                                                                                                                                                                                                                                                                                                                                                                                                                                                                                                                                                                                                                                                                                                                                                                                                                                                                                                                                                                                                                                                                                                                                                                                                                                                                                                                                                                                                                                                                                                                                                                                                                                                                                                                                                                                                                                                                                                                                                                                       |
| Width (in): 4 <sup>5</sup> / <sub>8</sub>                                                                                                                                                                                                                                                                                                                                                                                                                                                                                                                                                                                                                                                                                                                                                                                                                                                                                                                                                                                                                                                                                                                                                                                                                                                                                                                                                                                                                                                                                                                                                                                                                                                                                                                                                                                                                                                                                                                                                                                                                                                                             |
| Height (mm): 90                                                                                                                                                                                                                                                                                                                                                                                                                                                                                                                                                                                                                                                                                                                                                                                                                                                                                                                                                                                                                                                                                                                                                                                                                                                                                                                                                                                                                                                                                                                                                                                                                                                                                                                                                                                                                                                                                                                                                                                                                                                                                                       |
| Height (in): 3 <sup>9</sup> / <sub>16</sub>                                                                                                                                                                                                                                                                                                                                                                                                                                                                                                                                                                                                                                                                                                                                                                                                                                                                                                                                                                                                                                                                                                                                                                                                                                                                                                                                                                                                                                                                                                                                                                                                                                                                                                                                                                                                                                                                                                                                                                                                                                                                           |
| Ceiling Thickness (mm): 10 / 12.5 / 15 / 25 / 30                                                                                                                                                                                                                                                                                                                                                                                                                                                                                                                                                                                                                                                                                                                                                                                                                                                                                                                                                                                                                                                                                                                                                                                                                                                                                                                                                                                                                                                                                                                                                                                                                                                                                                                                                                                                                                                                                                                                                                                                                                                                      |
| Ceiling Thickness (in): 3/8 or 1/2 or 9/16 or 1 or 1 3/16                                                                                                                                                                                                                                                                                                                                                                                                                                                                                                                                                                                                                                                                                                                                                                                                                                                                                                                                                                                                                                                                                                                                                                                                                                                                                                                                                                                                                                                                                                                                                                                                                                                                                                                                                                                                                                                                                                                                                                                                                                                             |
| Min. Recessing Depth (mm): 145                                                                                                                                                                                                                                                                                                                                                                                                                                                                                                                                                                                                                                                                                                                                                                                                                                                                                                                                                                                                                                                                                                                                                                                                                                                                                                                                                                                                                                                                                                                                                                                                                                                                                                                                                                                                                                                                                                                                                                                                                                                                                        |
| Min. Recessing Depth (in): 5 11/16                                                                                                                                                                                                                                                                                                                                                                                                                                                                                                                                                                                                                                                                                                                                                                                                                                                                                                                                                                                                                                                                                                                                                                                                                                                                                                                                                                                                                                                                                                                                                                                                                                                                                                                                                                                                                                                                                                                                                                                                                                                                                    |
| Light Distribution: Direct                                                                                                                                                                                                                                                                                                                                                                                                                                                                                                                                                                                                                                                                                                                                                                                                                                                                                                                                                                                                                                                                                                                                                                                                                                                                                                                                                                                                                                                                                                                                                                                                                                                                                                                                                                                                                                                                                                                                                                                                                                                                                            |
| Weight (kg): 5.556                                                                                                                                                                                                                                                                                                                                                                                                                                                                                                                                                                                                                                                                                                                                                                                                                                                                                                                                                                                                                                                                                                                                                                                                                                                                                                                                                                                                                                                                                                                                                                                                                                                                                                                                                                                                                                                                                                                                                                                                                                                                                                    |
| Weight (lbs): 12.22                                                                                                                                                                                                                                                                                                                                                                                                                                                                                                                                                                                                                                                                                                                                                                                                                                                                                                                                                                                                                                                                                                                                                                                                                                                                                                                                                                                                                                                                                                                                                                                                                                                                                                                                                                                                                                                                                                                                                                                                                                                                                                   |
| Diffuser: PMMA - Opal or Micro-Prism                                                                                                                                                                                                                                                                                                                                                                                                                                                                                                                                                                                                                                                                                                                                                                                                                                                                                                                                                                                                                                                                                                                                                                                                                                                                                                                                                                                                                                                                                                                                                                                                                                                                                                                                                                                                                                                                                                                                                                                                                                                                                  |
| eq:fixed-fixed-fixed-fixed-fixed-fixed-fixed-fixed-fixed-fixed-fixed-fixed-fixed-fixed-fixed-fixed-fixed-fixed-fixed-fixed-fixed-fixed-fixed-fixed-fixed-fixed-fixed-fixed-fixed-fixed-fixed-fixed-fixed-fixed-fixed-fixed-fixed-fixed-fixed-fixed-fixed-fixed-fixed-fixed-fixed-fixed-fixed-fixed-fixed-fixed-fixed-fixed-fixed-fixed-fixed-fixed-fixed-fixed-fixed-fixed-fixed-fixed-fixed-fixed-fixed-fixed-fixed-fixed-fixed-fixed-fixed-fixed-fixed-fixed-fixed-fixed-fixed-fixed-fixed-fixed-fixed-fixed-fixed-fixed-fixed-fixed-fixed-fixed-fixed-fixed-fixed-fixed-fixed-fixed-fixed-fixed-fixed-fixed-fixed-fixed-fixed-fixed-fixed-fixed-fixed-fixed-fixed-fixed-fixed-fixed-fixed-fixed-fixed-fixed-fixed-fixed-fixed-fixed-fixed-fixed-fixed-fixed-fixed-fixed-fixed-fixed-fixed-fixed-fixed-fixed-fixed-fixed-fixed-fixed-fixed-fixed-fixed-fixed-fixed-fixed-fixed-fixed-fixed-fixed-fixed-fixed-fixed-fixed-fixed-fixed-fixed-fixed-fixed-fixed-fixed-fixed-fixed-fixed-fixed-fixed-fixed-fixed-fixed-fixed-fixed-fixed-fixed-fixed-fixed-fixed-fixed-fixed-fixed-fixed-fixed-fixed-fixed-fixed-fixed-fixed-fixed-fixed-fixed-fixed-fixed-fixed-fixed-fixed-fixed-fixed-fixed-fixed-fixed-fixed-fixed-fixed-fixed-fixed-fixed-fixed-fixed-fixed-fixed-fixed-fixed-fixed-fixed-fixed-fixed-fixed-fixed-fixed-fixed-fixed-fixed-fixed-fixed-fixed-fixed-fixed-fixed-fixed-fixed-fixed-fixed-fixed-fixed-fixed-fixed-fixed-fixed-fixed-fixed-fixed-fixed-fixed-fixed-fixed-fixed-fixed-fixed-fixed-fixed-fixed-fixed-fixed-fixed-fixed-fixed-fixed-fixed-fixed-fixed-fixed-fixed-fixed-fixed-fixed-fixed-fixed-fixed-fixed-fixed-fixed-fixed-fixed-fixed-fixed-fixed-fixed-fixed-fixed-fixed-fixed-fixed-fixed-fixed-fixed-fixed-fixed-fixed-fixed-fixed-fixed-fixed-fixed-fixed-fixed-fixed-fixed-fixed-fixed-fixed-fixed-fixed-fixed-fixed-fixed-fixed-fixed-fixed-fixed-fixed-fixed-fixed-fixed-fixed-fixed-fixed-fixed-fixed-fixed-fixed-fixed-fixed-fixed-fixed-fixed-fixed-fixed-fixed-fixed-fixed-fixed-fixed-fixed-fixed-fixed-fixed-fixed-fixed-fixed-fixed-fixed-fixed-fixed-fixed-fixed-fixed- |
|                                                                                                                                                                                                                                                                                                                                                                                                                                                                                                                                                                                                                                                                                                                                                                                                                                                                                                                                                                                                                                                                                                                                                                                                                                                                                                                                                                                                                                                                                                                                                                                                                                                                                                                                                                                                                                                                                                                                                                                                                                                                                                                       |

MEY / GOH / GUM / CHC / COM / ABZ / JAG / OBR / MOS / ROR

Fixture Material: Aluminum

Cut-out Measurements: 1170mm / 46 1/16" x 107mm / 4 3/16"