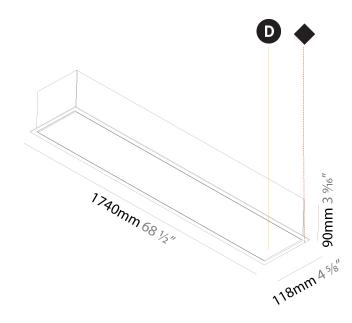

| Diana. Froncis                                                                                                                                                                                               |
|--------------------------------------------------------------------------------------------------------------------------------------------------------------------------------------------------------------|
| Division: Architectural                                                                                                                                                                                      |
| Mounting Type: Recessed                                                                                                                                                                                      |
| Mounting Location: Ceiling                                                                                                                                                                                   |
| Subcategory: Profile                                                                                                                                                                                         |
| PHYSICAL                                                                                                                                                                                                     |
| Shape: Rectangle                                                                                                                                                                                             |
| Length (mm): 1740                                                                                                                                                                                            |
| Length (in): 68 ½                                                                                                                                                                                            |
| Width (mm): 118                                                                                                                                                                                              |
| Width (in): 4 <sup>5</sup> / <sub>8</sub>                                                                                                                                                                    |
| Height (mm): 90                                                                                                                                                                                              |
| Height (in): $3\frac{9}{16}$                                                                                                                                                                                 |
| Ceiling Thickness (mm): 10 / 12.5 / 15 / 25 / 30                                                                                                                                                             |
| Ceiling Thickness (in): 3/8 or 1/2 or 9/16 or 1 or 1 3/16                                                                                                                                                    |
| Min. Recessing Depth (mm): 145                                                                                                                                                                               |
| Min. Recessing Depth (in): 5 11/16                                                                                                                                                                           |
| Light Distribution: Direct                                                                                                                                                                                   |
| Weight (kg): 8.078                                                                                                                                                                                           |
| Weight (lbs): 17.77                                                                                                                                                                                          |
| Diffuser: PMMA - Opal or Micro-Prism                                                                                                                                                                         |
| Fixture Finish: ANA / SSR / BKV / CWI / CRY / HAB /MSR / UFT / ITA / RUA / OGR / FTG / MYG / RWR / LOD / PUS / FRO / FUP / KIA / POP / BLS / SPG / MEY / GOH / GUM / CHC / COM / ABZ / JAG / OBR / MOS / ROR |
|                                                                                                                                                                                                              |

Fixture Material: Aluminum

Cut-out Measurements: 1730mm / 68 1/8" x 107mm / 4 3/16"