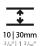

| Diana. Froncis                                                                                                                                                                                               |
|--------------------------------------------------------------------------------------------------------------------------------------------------------------------------------------------------------------|
| Division: Architectural                                                                                                                                                                                      |
| Mounting Type: Recessed                                                                                                                                                                                      |
| Mounting Location: Ceiling                                                                                                                                                                                   |
| Subcategory: Profile                                                                                                                                                                                         |
| PHYSICAL                                                                                                                                                                                                     |
| Shape: Rectangle                                                                                                                                                                                             |
| Length (mm): 1740                                                                                                                                                                                            |
| Length (in): 68 ½                                                                                                                                                                                            |
| Width (mm): 118                                                                                                                                                                                              |
| Width (in): 4 <sup>5</sup> / <sub>8</sub>                                                                                                                                                                    |
| Height (mm): 90                                                                                                                                                                                              |
| Height (in): $3\frac{9}{16}$                                                                                                                                                                                 |
| Ceiling Thickness (mm): 10 / 12.5 / 15 / 25 / 30                                                                                                                                                             |
| Ceiling Thickness (in): 3/8 or 1/2 or 9/16 or 1 or 1 3/16                                                                                                                                                    |
| Min. Recessing Depth (mm): 145                                                                                                                                                                               |
| Min. Recessing Depth (in): 5 11/16                                                                                                                                                                           |
| Light Distribution: Direct                                                                                                                                                                                   |
| Weight (kg): 8.078                                                                                                                                                                                           |
| Weight (lbs): 17.77                                                                                                                                                                                          |
| Diffuser: PMMA - Opal or Micro-Prism                                                                                                                                                                         |
| Fixture Finish: ANA / SSR / BKV / CWI / CRY / HAB /MSR / UFT / ITA / RUA / OGR / FTG / MYG / RWR / LOD / PUS / FRO / FUP / KIA / POP / BLS / SPG / MEY / GOH / GUM / CHC / COM / ABZ / JAG / OBR / MOS / ROR |
|                                                                                                                                                                                                              |