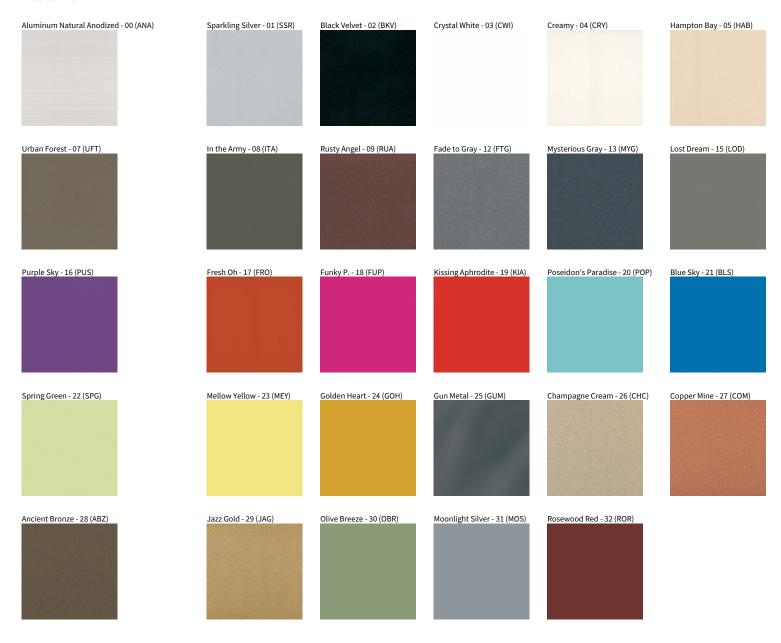

Light Distribution: Direct

Weight (kg): 4.362 Weight (lbs): 9.6

Diffuser: PMMA - Opal or Micro-Prism

Fixture Finish: ANA / SSR / BKV / CWI / CRY / HAB /MSR / UFT / ITA / RUA / OGR / FTG / MYG / RWR / LOD / PUS / FRO / FUP / KIA / POP / BLS / SPG / MEY / GOH / GUM / CHC / COM / ABZ / JAG / OBR / MOS / ROR

MEY / GOH / GUM / CHC / COM / ABZ / JAG / OBR / MOS / ROR

Fixture Material: Aluminum

Cut-out Measurements: 1170mm / 46 1/16" x 107mm / 4 3/16"

Fixture Material: Aluminum

Cut-out Measurements: 1450mm / 57 1/16" x 107mm / 4 3/16"

OGR / FTG / MYG / RWR / LOD / PUS / FRO / FUP / KIA / POP / BLS / SPG / MEY / GOH / GUM / CHC / COM / ABZ / JAG / OBR / MOS / ROR

Fixture Material: Aluminum

Cut-out Measurements: 2010mm / 79 1/8" x 107mm / 4 3/16"

MEY / GOH / GUM / CHC / COM / ABZ / JAG / OBR / MOS / ROR

### **Fixture Finish**

**Digital:** Not all screens are calibrated the same, and therefore, colors will appear differently between screens. **Physical:** When texture is involved, there will be variations in color, character and tone within a product series and between product families.

Gun Metal: No Gun Metal finish is alike. It combines a mixture of transparent and black color particles which ensures a highly individual effect and no luminaire being identical. Champagne Cream, Copper Mine, Ancient Bronze + Jazz Gold: These finishes have slight fading from specific powder coating production. Each luminaire will slightly vary.